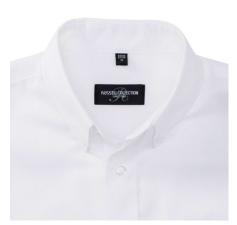

## **Specification**

RUSSELL Men's Short Sleeve Shirt EASY CARE OXFORD. Ideal choice for corporate wear because everyone looks good. Classic collar with or without buttons, two buttons on cuff. 70% Cotton / 30% Oxford polyester,  $130/135 \, \text{g} / \text{m}2$ . Wash at 40 degrees. EASY CARE - dries quickly, easy to iron white 15/37/38