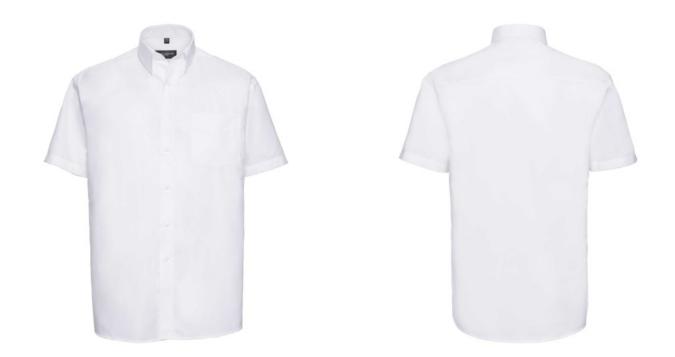

## RUSSELL MEN'S SHORT SLEEVE SHIRT EASY CARE OXFORD

## **Specification**

RUSSELL Men's Short Sleeve Shirt EASY CARE OXFORD. Ideal choice for corporate wear because everyone looks good. Classic collar with or without buttons, two buttons on cuff. 70% Cotton / 30% Oxford polyester,  $130/135 \, \text{g} / \text{m}2$ . Wash at 40 degrees. EASY CARE - dries quickly, easy to iron white 15/37/38